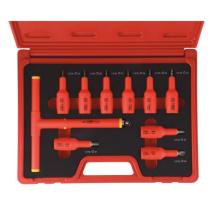

## Insulated Star Bit Set 1/2"D 10pc

A fully insulated set of 1/2"D Star\* bit sockets, complete with T-handle driver, for use on modern hybrid and electric vehicles. IEC60900 certified for live working up to 1000V AC/ 1500V DC, it includes sizes from T20 to T55, and are ideal for use by electricians and auto electricians. The sizes are clearly marked on the side for easy identification and are supplied in a robust carry case for safe storage.

## **Additional Information**

- Set contents: 9x 1/2"D Star\* bit sockets, 1x 1/2"D T-handle.
- Sizes: T20, T25, T27, T30, T40, T45, T47, T50 & T55 for use on Torx\* fixings.
- Manufactured to IEC60900 standards, for safe operator use on live voltages up to 1000V AC / 1500V DC.
- · Manufactured from chrome vanadium. Supplied in a robust blow mould carry case with an EVA foam tray for safe storage.
- Insulated hex bit set also available, please see Part No. 8561.