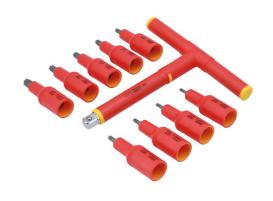

## Insulated Star Bit Set 1/2"D 10pc

A fully insulated set of 1/2"D Star\* bit sockets, complete with T-handle driver, for use on modern hybrid and electric vehicles. IEC60900 certified for live working up to 1000V AC/ 1500V DC, it includes sizes from T20 to T55, and are ideal for use by electricians and auto electricians. The sizes are clearly marked on the side for easy identification and are supplied in a robust carry case for safe storage.

## **Additional Information**

- Set contents: 9x 1/2"D Star\* bit sockets, 1x 1/2"D T-handle.
- Sizes: T20, T25, T27, T30, T40, T45, T47, T50 & T55 for use on Torx\* fixings.
- Manufactured to IEC60900 standards, for safe operator use on live voltages up to 1000V AC / 1500V DC.
- · Manufactured from chrome vanadium. Supplied in a robust blow mould carry case with an EVA foam tray for safe storage.
- Insulated hex bit set also available, please see Part No. 8561.