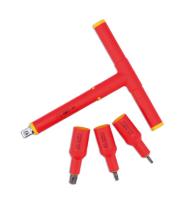

## Insulated Star Bit Set 1/2"D 10pc

A fully insulated set of 1/2"D Star\* bit sockets, complete with T-handle driver, for use on modern hybrid and electric vehicles. IEC60900 certified for live working up to 1000V AC/ 1500V DC, it includes sizes from T20 to T55, and are ideal for use by electricians and auto electricians. The sizes are clearly marked on the side for easy identification and are supplied in a robust carry case for safe storage.

## **Additional Information**

- Set contents: 9x 1/2"D Star\* bit sockets, 1x 1/2"D T-handle.
- Sizes: T20, T25, T27, T30, T40, T45, T47, T50 & T55 for use on Torx\* fixings.
- Manufactured to IEC60900 standards, for safe operator use on live voltages up to 1000V AC / 1500V DC.
- · Manufactured from chrome vanadium. Supplied in a robust blow mould carry case with an EVA foam tray for safe storage.
- Insulated hex bit set also available, please see Part No. 8561.