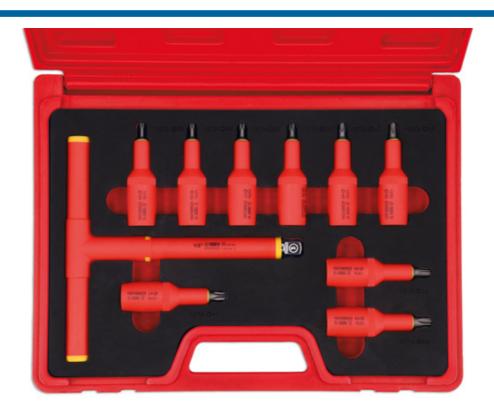

## Insulated Star Bit Set 1/2"D 10pc

A fully insulated set of 1/2"D Star\* bit sockets, complete with T-handle driver, for use on modern hybrid and electric vehicles. IEC60900 certified for live working up to 1000V AC/ 1500V DC, it includes sizes from T20 to T55, and are ideal for use by electricians and auto electricians. The sizes are clearly marked on the side for easy identification and are supplied in a robust carry case for safe storage.

## **Additional Information**

- Set contents: 9x 1/2"D Star\* bit sockets, 1x 1/2"D T-handle.
- Sizes: T20, T25, T27, T30, T40, T45, T47, T50 & T55 for use on Torx\* fixings.
- Manufactured to IEC60900 standards, for safe operator use on live voltages up to 1000V AC / 1500V DC.
- · Manufactured from chrome vanadium. Supplied in a robust blow mould carry case with an EVA foam tray for safe storage.
- Insulated hex bit set also available, please see Part No. 8561.