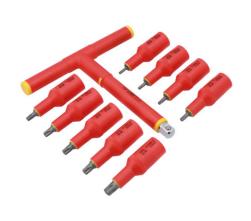

## Insulated Star Bit Set 1/2"D 10pc

A fully insulated set of 1/2"D Star\* bit sockets, complete with T-handle driver, for use on modern hybrid and electric vehicles. IEC60900 certified for live working up to 1000V AC/ 1500V DC, it includes sizes from T20 to T55, and are ideal for use by electricians and auto electricians. The sizes are clearly marked on the side for easy identification and are supplied in a robust carry case for safe storage.

## **Additional Information**

- Set contents: 9x 1/2"D Star\* bit sockets, 1x 1/2"D T-handle.
- Sizes: T20, T25, T27, T30, T40, T45, T47, T50 & T55 for use on Torx\* fixings.
- Manufactured to IEC60900 standards, for safe operator use on live voltages up to 1000V AC / 1500V DC.
- · Manufactured from chrome vanadium. Supplied in a robust blow mould carry case with an EVA foam tray for safe storage.
- Insulated hex bit set also available, please see Part No. 8561.